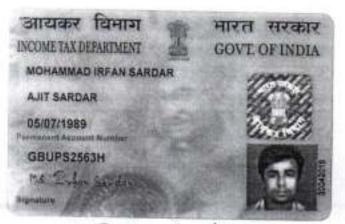

Pramanik and (viii) SMT. PURBA PRAMANIK, (PAN No. BXXPP5965Q), daughter of late Dipankar Pramanick, all residing at 18/2/2, Debendra Ganguly Road, Shibpur, P.O.– Shibpur, P.S. Shibpur, Howrah– 711103, West Bengal, all by religion Hindu, Nationality Indian, by Occupation Business and Housewives, represented by their Constituted Power Attorney namely (1) <u>MD.</u> <u>SAMIRUL SARDAR</u> (PAN No.FDXPS3333D) and (2) <u>MD. IRFAN</u> <u>SARDAR</u>, (PAN No.GBUPS2563H), both son of Aziz Sardar, both residing at Hatiara Pir Saheb More, P.O.- Hatiara. P.S.- New Town, Kolkata – 700157, District- North 24 Parganas, West Bengal, both by religion Islam, by Nationality- Indian, by Occupation- Business, hereinafter referred to as Party of the First Part.